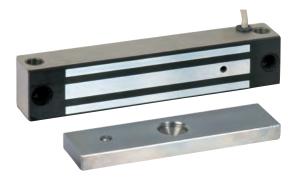

## **VELMAG™ SURFACE EM LOCKS stainless steel body**

## 180 DaN

- Suitable for outdoor mounting IP67
- Electromagnetic lock body made of stainless steel
- Locked / unlocked status sensor by REED contact (CTC model)
- Standard and front mounting (comes with 2 mounting plates)
- Anti-remanence device by ejector

EXT200CTC