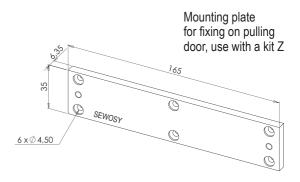

## 180 DaN

- Suitable for outdoor mounting IP67
- Electromagnetic lock body made of stainless steel
- Locked / unlocked status sensor by REED contact (CTC model)
- Standard and front mounting (comes with 2 mounting plates)
- Anti-remanence device by ejector