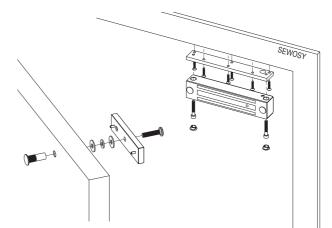

## 180 DaN

- Suitable for outdoor mounting IP67
- Electromagnetic lock body made of stainless steel
- Locked / unlocked status sensor by REED contact (CTC model)
- Standard and front mounting (comes with 2 mounting plates)
- Anti-remanence device by ejector

Caution:
Fitting recommended inside locked areas

EXT200CTC Surface electromagnetic lock stainless steel 180 DaN 12-24V DC outdoor use + contact

1,5 kg

Customs code 83014019

<sup>\*</sup> Maximal theoretical holding forces, for an implementation meeting the optimum laying conditions