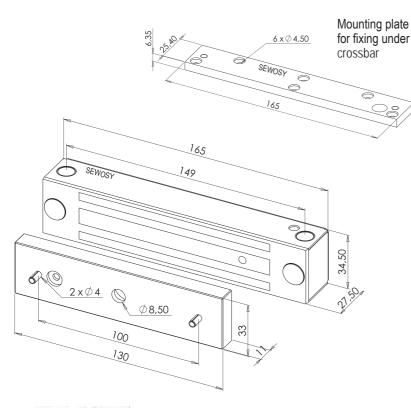

## **CHARACTERISTICS**

| Dimensions<br>H x W x D |             |  | Electromagnet<br>Armature plate |  | 34,5 x 165 x 27,5 mm<br>33 x 130 x 11 mm |  |
|-------------------------|-------------|--|---------------------------------|--|------------------------------------------|--|
| V                       | 12-24V DC   |  | lmA<br>DC                       |  | 500-250 mA                               |  |
| [·c                     | -10°C +55°C |  | P                               |  | 67                                       |  |
| VIA                     | 24V DC-1 A  |  | DaN                             |  | 180*                                     |  |