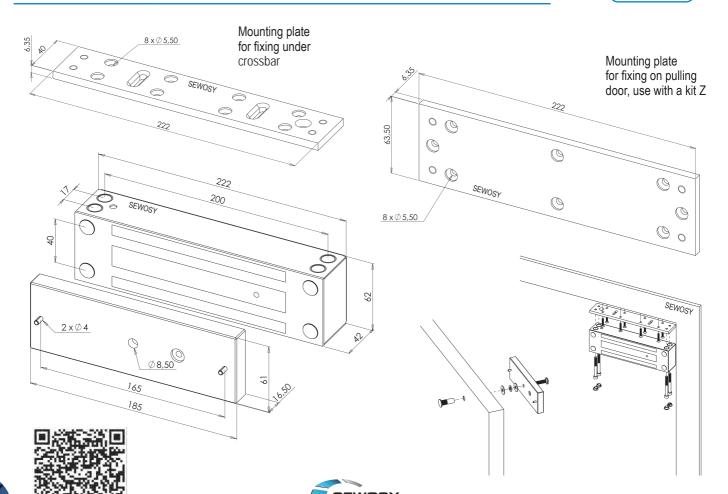

## **CHARACTERISTICS**

| Dimensions<br>H x W x D | Electroma<br>Armature p | 9         | 62 x 222 x 42 mm<br>1 x 185 x 16,5 mm |
|-------------------------|-------------------------|-----------|---------------------------------------|
| V                       | 12-24V DC               | lmA<br>DC | 500-250 mA                            |
| [·c                     | -10°C +55°C             | P         | 67                                    |
| VIA                     | 24V DC-1 A              | DaN       | 530*                                  |