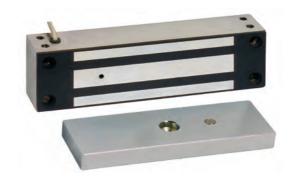

## **VELMAG™ SURFACE EM LOCKS stainless steel body**

## 530 DaN

- Suitable for outdoor mounting IP67
- Electromagnetic lock body made of stainless steel
- Locked / unlocked status sensor by REED contact (CTC model)
- Standard and front mounting (comes with 2 mounting plates)
- Anti-remanence device by ejector

EXT750CTC

Fitting recommended inside locked areas

## **CHARACTERISTICS**

| Dimensions<br>H x W x D | Electroma<br>Armature p | 9         | 62 x 222 x 42 mm<br>1 x 185 x 16,5 mm |
|-------------------------|-------------------------|-----------|---------------------------------------|
| V                       | 12-24V DC               | lmA<br>DC | 500-250 mA                            |
| [·c                     | -10°C +55°C             | P         | 67                                    |
| VIA                     | 24V DC-1 A              | DaN       | 530*                                  |